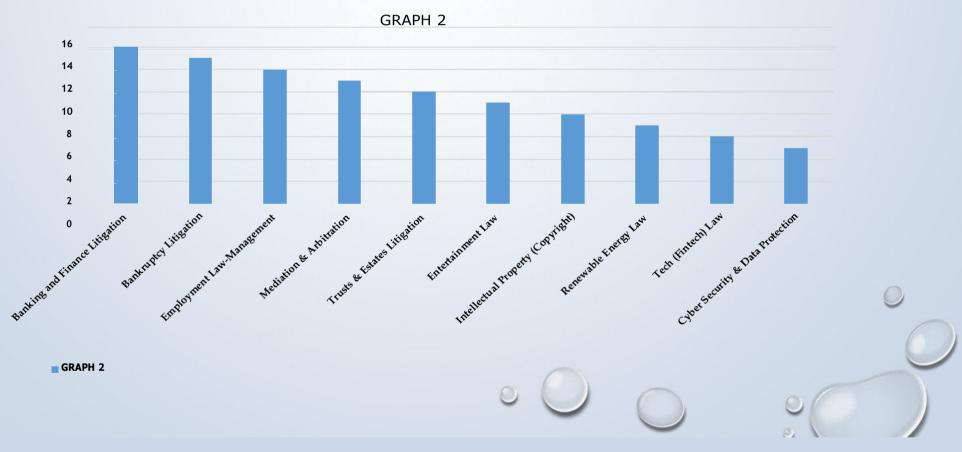

|
|                          | CASE.                                                                           |
|                          |                                                                                 |



# WHAT WILL YOU DO IF YOU WERE NOT AFRIAD?



# **ANTICIPATE CHANGE**

• )



O



# **ANTICIPATE CHANGE**



Is the Legal profession ready for "change"?

Is the senior lawyer ready for change?

- Investment in the practice and human capital is key.
- The cheese is "moving"

Is the young lawyer prepared to meet the "change"?

- Equipping with the right tools is key.
- No more "cheese" in the known/current areas of practice.



#### LEGAL PRACTICE AREAS THAT DIDN'T EXIST 15 YEARS AGO





# PRACTICE AREAS RANKED MOST LUCRATIVE BY 2020 BEST LAW FIRMS





# AREAS OF LAW ON THE DECLINE





#### TECHNOLOGY AND THE PRESENT DAY LAW FIRM

#### SOCIAL MEDIA



Social media has changed the way lawyers market their firms or practices. The rise of the LinkedIn or Facebook legal practice profile, the lawyer blog, the Youtube video, or even the lawyer twitter page, has changed the nature of the legal practice.

#### **CLOUD BASED TECHNOLOGY**

THE FUTURE OF TECHNOLOGY AND THE LAW

- VANISHING LEGAL LIBRARIES
  - TELEWORKING
- VIRTUAL LAW FIRMS
- SUPER SPECIALIZATION

Cloud technology creates endless possibilities for data sharing, storing, and management.



### TECHNOLOGY AND THE PRESENT DAY LAW FIRM CONT'D.

A SIGNIFICANT GAP EXISTS BETWEEN TRENDS AND READINESS TO ADDRESS THEM. FEWER THAN ONE-THIRD OF LAWYERS ARE VERY PREPARED TO KEEP PACE WITH