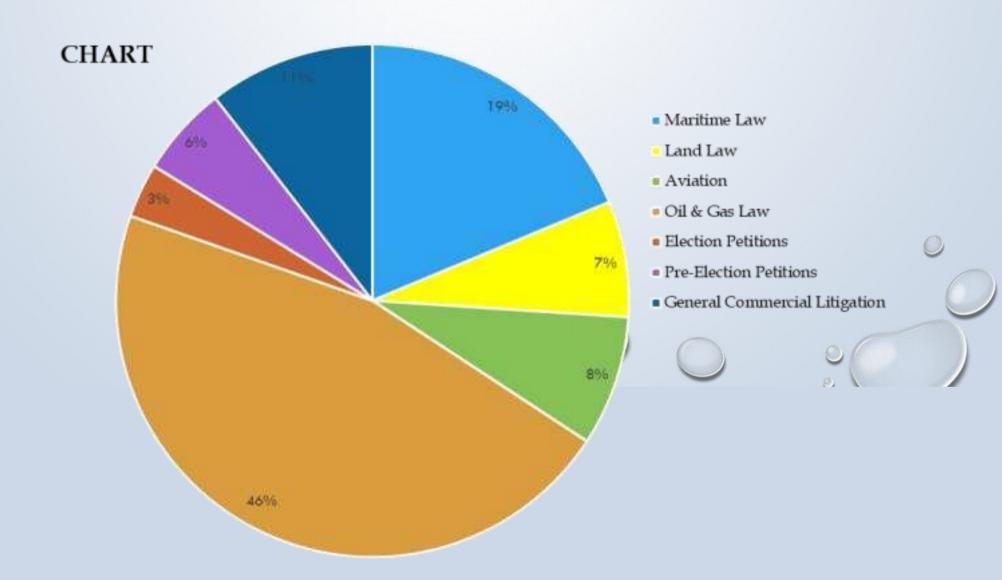

| CASE.                                                                           |
|                          |                                                                                 |



# WHAT WILL YOU DO IF YOU WERE NOT AFRIAD?



# **ANTICIPATE CHANGE**

• )



O



# **ANTICIPATE CHANGE**



Is the Legal profession ready for "change"?

Is the senior lawyer ready for change?

- Investment in the practice and human capital is key.
- The cheese is "moving"

Is the young lawyer prepared to meet the "change"?

- Equipping with the right tools is key.
- No more "cheese" in the known/current areas of practice.



#### LEGAL PRACTICE AREAS THAT DIDN'T EXIST 15 YEARS AGO





# PRACTICE AREAS RANKED MOST LUCRATIVE BY 2020 BEST LAW FIRMS





# AREAS OF LAW ON THE DECLINE





#### TECHNOLOGY AND THE PRESENT DAY LAW FIRM

#### SOCIAL MEDIA



Social media has changed the way lawyers market their firms or practices. The rise of the LinkedIn or Facebook legal practice profile, the lawyer blog, the Youtube video, or even the lawyer twitter page, has changed the nature of the legal practice.

#### **CLOUD BASED TECHNOLOGY**

THE FUTURE OF TECHNOLOGY AND THE LAW

- VANISHING LEGAL LIBRARIES
  - TELEWORKING
- VIRTUAL LAW FIRMS
- SUPER SPECIALIZATION

Cloud technology creates endless possibilities for data sharing, storing, and management.



### TECHNOLOGY AND THE PRESENT DAY LAW FIRM CONT'D.

A SIGNIFICANT GAP EXISTS BETWEEN TRENDS AND READINESS TO ADDRESS THEM. FEWER THAN ONE-THIRD OF LAWYERS ARE VERY PREPARED TO KEEP PACE WITH CHANGES IN THE LEGAL MARKET.

WHIL