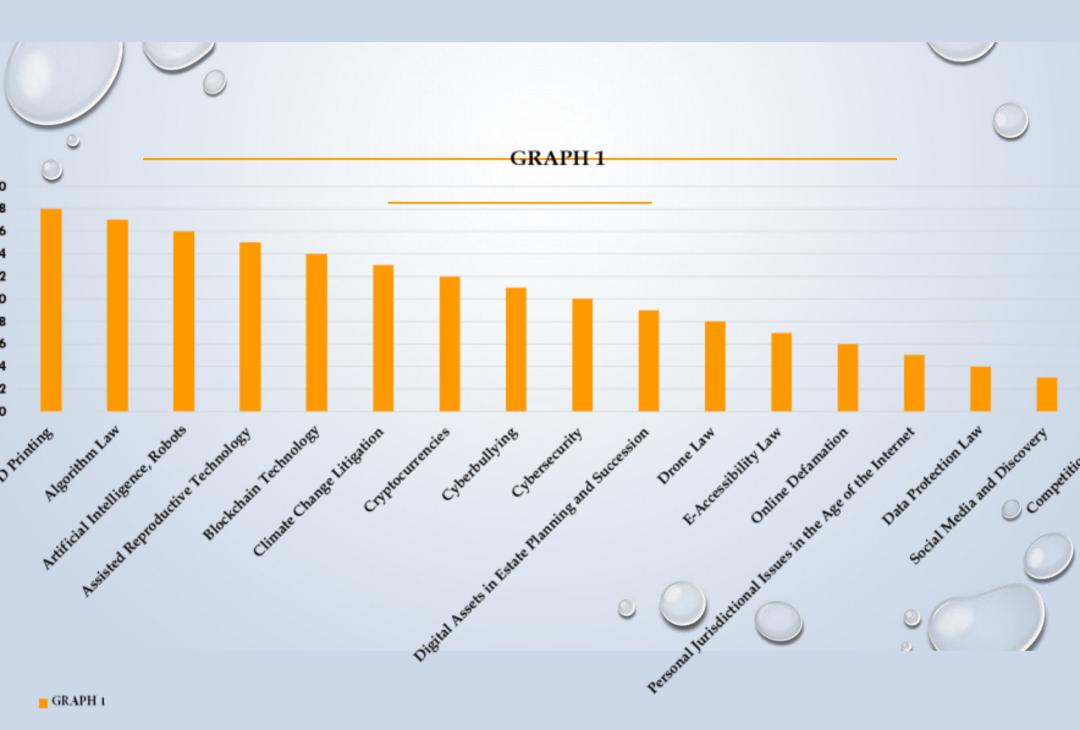

#### LEGAL PRACTICE AREAS THAT DIDN'T EXIST 15 YEARS AGO

# PRACTICE AREAS RANKED MOST LUCRATIVE BY 2020 BEST LAW FIRMS